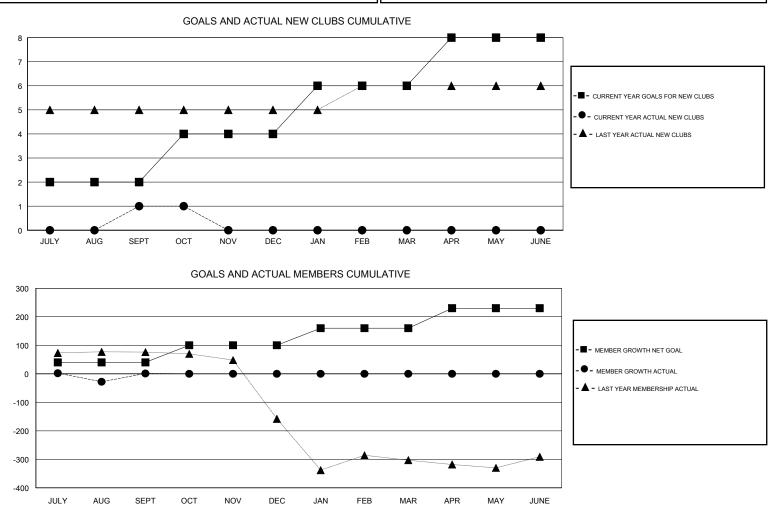

## SWADESH RANJAN SAHA GMT:

| GMT: SWADESH RANJAN SAHA |               |             | LOCAT         | LOCATION INDIA        |                           |                         | GMT CA                                             |  |
|--------------------------|---------------|-------------|---------------|-----------------------|---------------------------|-------------------------|----------------------------------------------------|--|
|                          | Club          | s           |               | Members               |                           |                         |                                                    |  |
|                          | RESULTS FOR   | R 2018-2019 |               | RESULTS FOR 2018-2019 |                           |                         |                                                    |  |
| QUARTER                  | NEW CLUB GOAL | NEW CLUBS   | DROPPED CLUBS | QUARTER               | MEMBER GROWTH NET<br>GOAL | MEMBER GROWTH<br>ACTUAL | DROPPED<br>MEMBERS ACTUAL<br>(including transfers) |  |
| JULY/AUG/SEPT            | 2             | 1           | 1             | JULY/AUG/SEPT         | 40                        | 86                      | 50                                                 |  |
| OCT/NOV/DEC              | 2             | 0           | 0             | OCT/NOV/DEC           | 60                        | 1                       | 1                                                  |  |
| JAN/FEB/MAR              | 2             | 0           | 0             | JAN/FEB/MAR           | 60                        | 0                       | 0                                                  |  |
| APR/MAY/JUNE             | 2             | 0           | 0             | APR/MAY/JUNE          | 70                        | 0                       | 0                                                  |  |